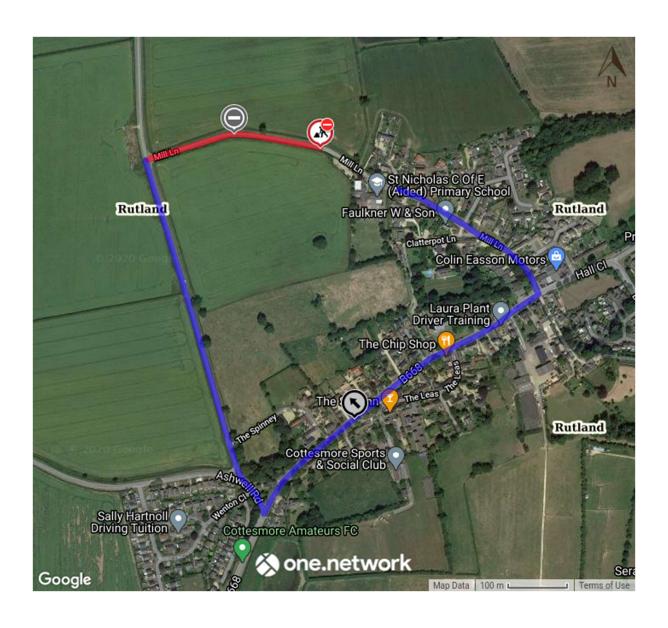

The alternative route during the closure will be via the route shown on the attached plan and as shown on https://one.network

The alternative route during the closure will be via the following streets: Mill Lane, Main Street, Burley Road, Ashwell Road and Market Overton Road with a reciprocal route.