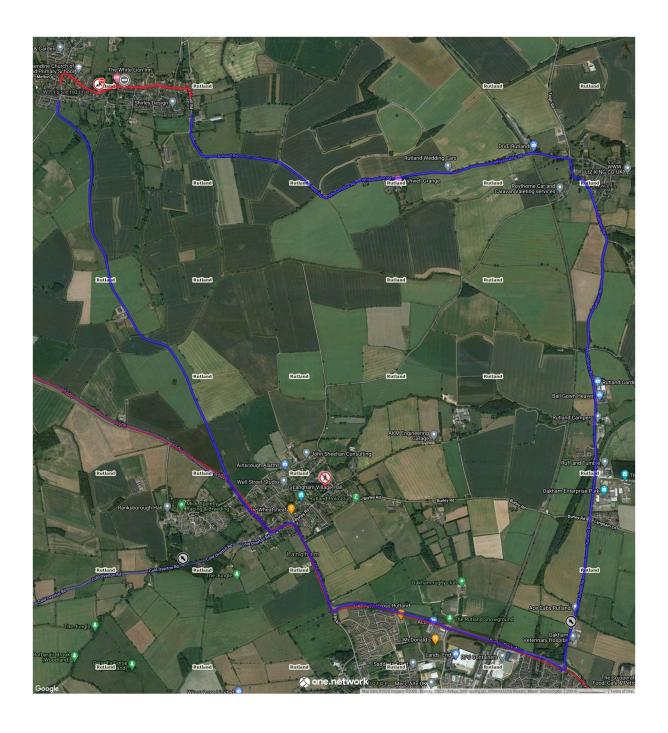

The effect of the order will be that during the dates and times specified below all vehicles will be prohibited from proceeding along the length of road known as Main Street from Oakham Road to Ashwell Road.

The alternative route during the closure will be via the route shown on the attached plan and as shown on https://one.network

The alternative route during the closure will be via the following streets: Ashwell Road, Whissendine Road, Oakham Road, Burley Park Way, Lands End Roundabout, Barleythorpe Roundabout, Melton Road and Whissendine Lane with a reciprocal route.