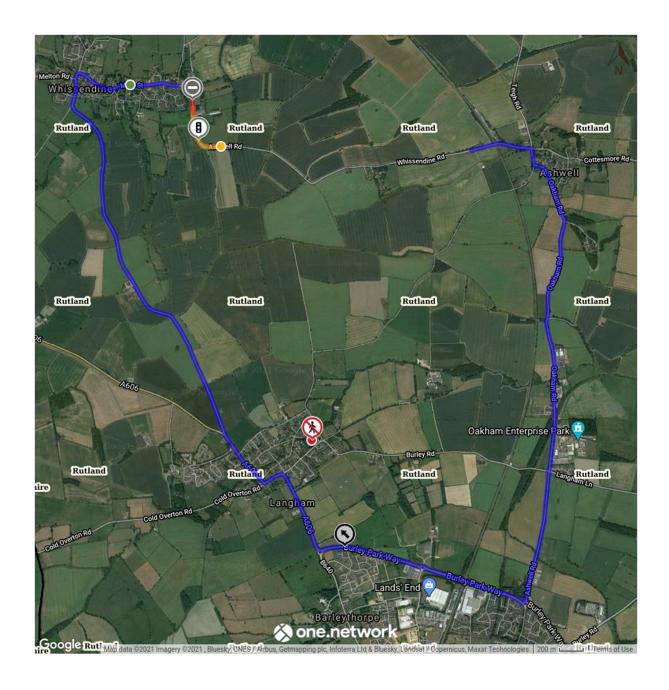

The alternative route during the closure will be via the route shown on the attached plan and as shown on https://one.network

The alternative route during the closure will be via the following streets: Main Street, Oakham Road, Whissendine Lane, Melton Road, Burley Park Way, Lands End Roundabout, Ashwell Road and Whissendine Road with a reciprocal route.