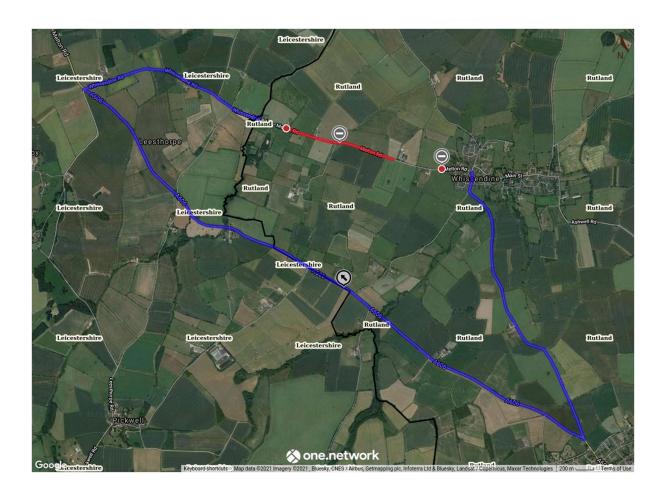

The effect of the order will be that during the dates and times specified below all vehicles will be prohibited from proceeding along the length of road known as Melton Road from Whissendine village to Oakham Road

The alternative route during the closure will be via the route shown on the attached plan and as shown on https://one.network

The alternative route during the closure will be via the following streets: Whissendine Road, Oakham Road, Mount Pleasant Hill, Melton Road and Whissendine Lane with a reciprocal route.