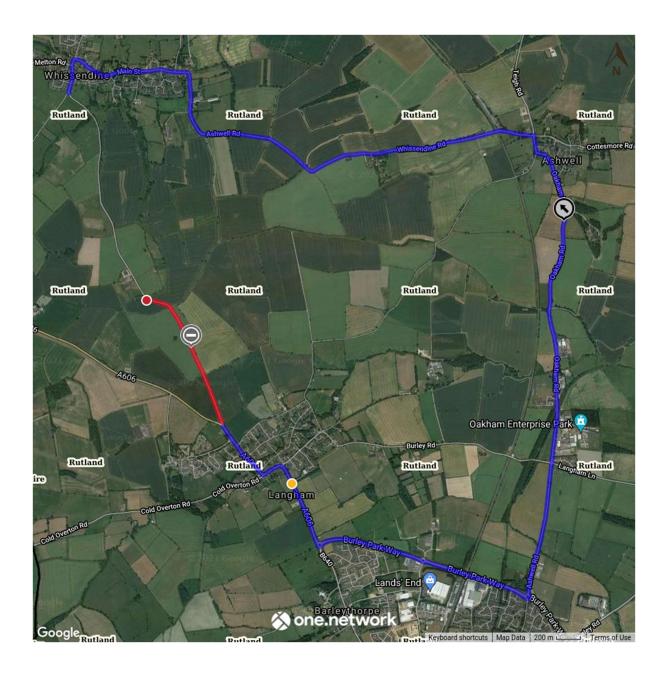

The alternative route during the closure will be via the route shown on the attached plan and as shown on https://one.network

The alternative route during the closure will be via the following streets: Oakham Road, Main Street, Ashwell Road, Whissendine Road, Burley Park Way, Lands End Roundabout, Barleythorpe Roundabout and Melton Road with a reciprocal route