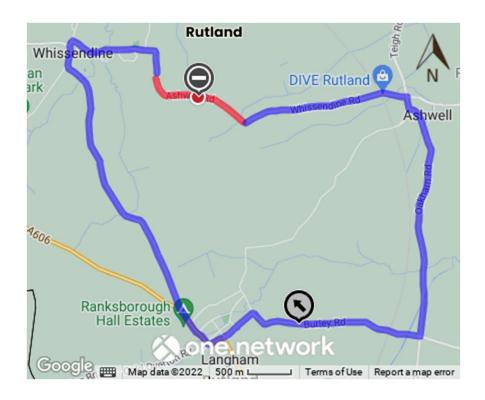

## **Ashwell Road**

The effect of the order will be that during the dates and times specified below all vehicles will be prohibited from proceeding along the length of road known as Ashwell Road from Whissendine Road to Station Road

The duration of the Closure shall be as follows: from 5th December 2022 to 6th December 2022

The alternative route during the closure will be via the route shown on the attached plan and as shown on https://one.network

The alternative route during the closure will be via the following streets: Whissendine Road, Oakham Road, Ashwell Road, Burley Road, Melton Road, Whissendine Lane, and Main Street with a reciprocal route.