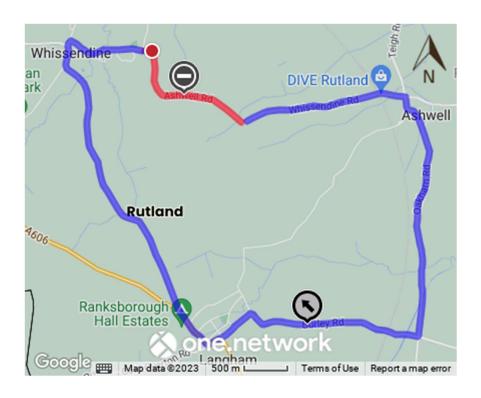

The effect of the order will be that during the dates and times specified below all vehicles will be prohibited from proceeding along the length of road known as Ashwell Road from Main Street to Whissendine Road

The duration of the Closure shall be as follows: from 30th January 2023 to 31st January 2023

The alternative route during the closure will be via the route shown on the attached plan and as shown on https://one.network

The alternative route during the closure will be via the following streets: Main Street, Oakham Road, Whissendine Lane, Melton Road, Burley Road, Oakham Road, and Whissendine Road with a reciprocal route.