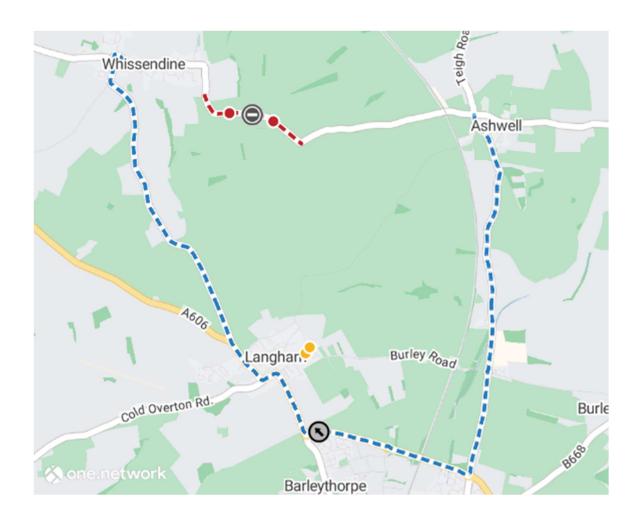

The effect of the order will be that during the dates and times specified below all vehicles will be prohibited from proceeding along the length of road known as Ashwell Road from Main Street to Whissendine Road to enable Tarmac to undertake drainage works.

The duration of the Closure shall be as follows: from 26th June 2023 to 30th June 2023

The alternative route during the closure will be via the route shown on the attached plan and as shown on https://one.network