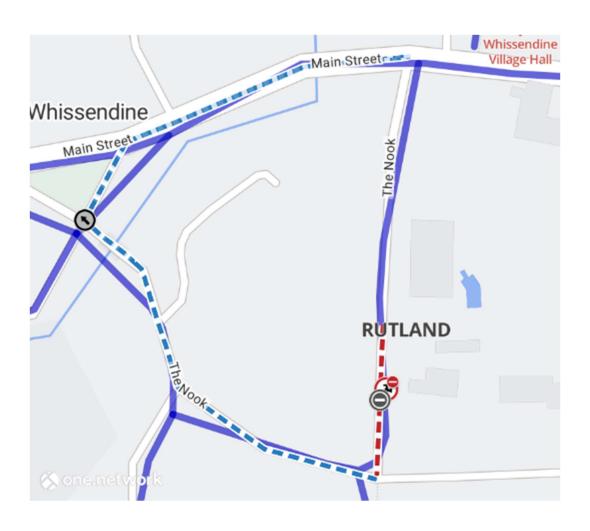

The effect of the order will be that during the dates and times specified below all vehicles will be prohibited from proceeding along the length of road known as The Nook from The Nook to Main Street to allow Severn Trent Water to complete a Hydrant Renew.

The duration of the Closure shall be as follows: from 19th July 2023 to 21st July 2023

The alternative route during the closure will be via the route shown on the attached plan and as shown on https://one.network

The alternative route during the closure will be via the following streets: The Nook, Cow Lane, Main Street with a reciprocal route.

Reasonable facilities will be provided to allow access to adjacent premises while the work is being carried out.