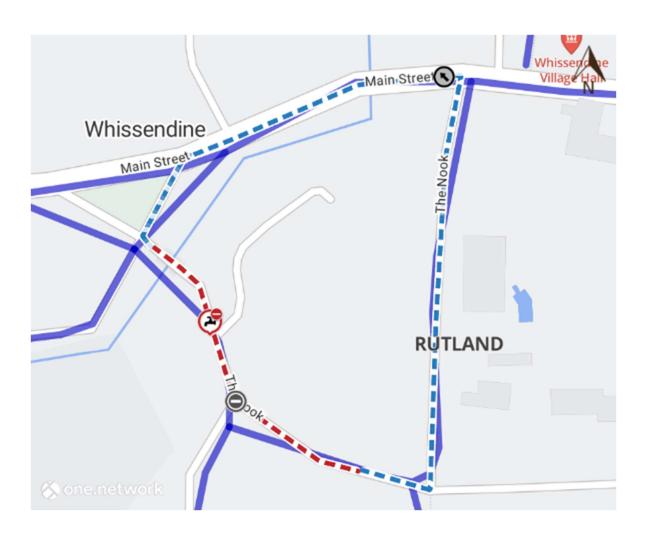

The effect of the order will be that during the dates and times specified below all vehicles will be prohibited from proceeding along the length of road known as The Nook from The Nook to Cow Lane to allow Severn Trent Water to complete Sewer Repairs and Maintenance.

The duration of the Closure shall be as follows: from 12th September 2023 to 15th September 2023

The alternative route during the closure will be via the route shown on the attached plan and as shown on https://one.network

The alternative route during the closure will be via the following streets: The Nook, Main Street and Cow Lane with a reciprocal route.

Reasonable facilities will be provided to allow access to adjacent premises while the work is being carried out.