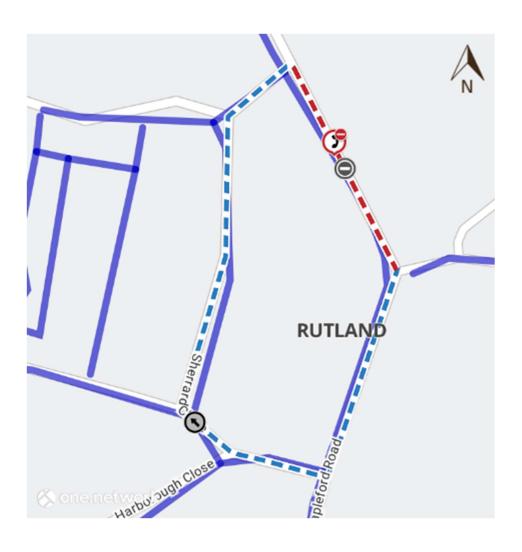

## **Stapleford Road**

The effect of the order will be that during the dates and times specified below all vehicles will be prohibited from proceeding along the length of road known as Stapleford Road to allow BT Openreach Engineer Access.

The duration of the Closure shall be as follows: from 6th September 2023 from 09:30 to 15:30.

The alternative route during the closure will be via the route shown on the attached plan and as shown on https://one.network

The alternative route during the closure will be via the following streets: Stapleford Road and Sherrard Close with a reciprocal route.

Reasonable facilities will be provided to allow access to adjacent premises while the work is being carried out.