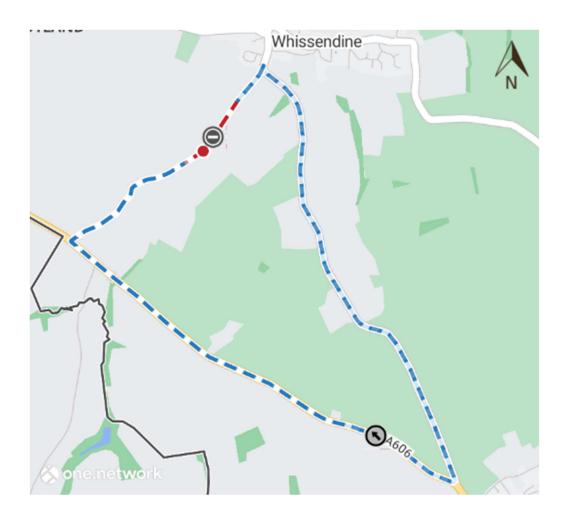

The effect of the order will be that during the dates and times specified below all vehicles will be prohibited from proceeding along the length of road known as Pickwell Lane to allow Severn Trent Water to complete a new clean water connection.

The duration of the Closure shall be as follows: from 6th November 2023 to 8th November 2023

The alternative route during the closure will be via the route shown on the attached plan and as shown on https://one.network